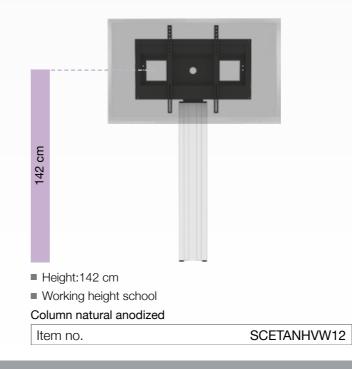

### SCETANHVW..

Fixed height, central aluminum column with VESA display mount. Wall mounted system including 4 leveling feet.