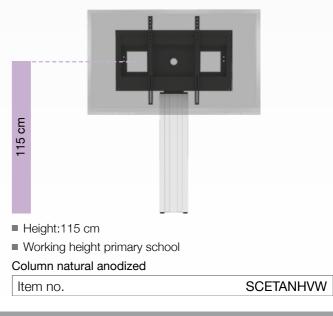

### SCETANHVW..

Fixed height, central aluminum column with VESA display mount. Wall mounted system including 4 leveling feet.