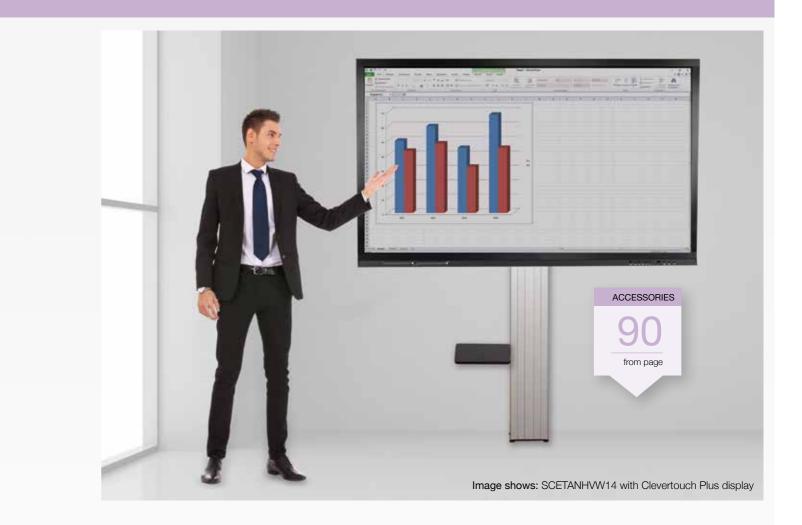

### Features:

- Frame for all 42" 100" Displays
- VESA horizontal: 200 800 VESA vertical: 200 – 600
- Fits heavy displays
- System suitable for wall mounting on massive walls (for gypsum plasterboard wall mounting see accessories page 94: CCEWSWB or PSTSCETA)
- Wall clearance by default 7 cm (for all other wall distances see
- accessories starting on page 95) Maximum weight load 150 kg
- 4 leveling feet