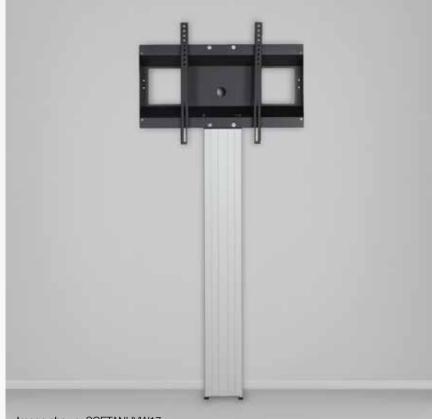

#### Image shows: SCETANHVW17

### SCETANHVW..

Fixed height, central aluminum column with VESA display mount. Wall mounted system including 4 leveling feet.

### Features:

- Frame for all 42" 100" Displays
- VESA horizontal: 200 800 VESA vertical: 200 – 600
- Fits heavy displays
- System suitable for wall mounting on massive walls (for gypsum plasterboard wall mounting see accessories page 94: CCEWSWB or PSTSCETA)
- Wall clearance by default 7 cm (for all other wall distances see
- accessories starting on page 95) Maximum weight load 150 kg
- 4 leveling feet