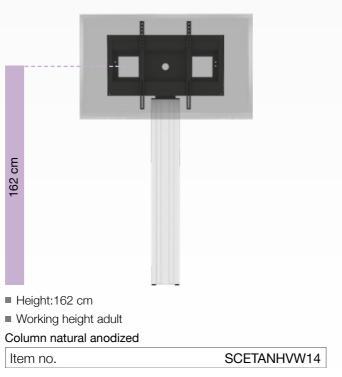

### SCETANHVW..

Fixed height, central aluminum column with VESA display mount. Wall mounted system including 4 leveling feet.

### Features:

- Frame for all 42" 100" Displays
- VESA horizontal: 200 800 VESA vertical: 200 – 600
- Fits heavy displays
- System suitable for wall mounting on massive walls (for gypsum plasterboard wall mounting see accessories page 94: CCEWSWB or PSTSCETA)
- Wall clearance by default 7 cm (for all other wall distances see
- accessories starting on page 95) Maximum weight load 150 kg
- 4 leveling feet