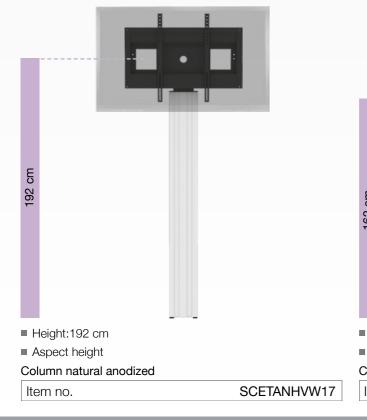

#### Image shows: SCETANHVW17

### SCETANHVW..

Fixed height, central aluminum column with VESA display mount. Wall mounted system including 4 leveling feet.

### Features:

- Frame for all 42" 100" Displays
- VESA horizontal: 200 800 VESA vertical: 200 – 600
- Fits heavy displays
- System suitable for wall mounting on massive walls (for gypsum plasterboard wall mounting see accessories page 94: CCEWSWB or PSTSCETA)
- Wall clearance by default 7 cm (for all other wall distances see
- accessories starting on page 95) Maximum weight load 150 kg
- 4 leveling feet