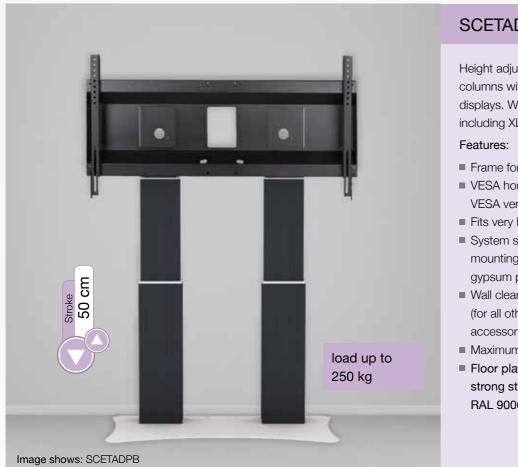

## SCETADP..

Height adjustable double aluminum columns with XL-VESA frame for displays. Wall mounted system including XL steel floor plate.

- Frame for all 70" 120" Displays
- VESA horizontal: 800/ 1000/ 1200 VESA vertical: 200 – 600
- Fits very heavy displays
- System suitable for wall mounting on massive walls or gypsum plasterboard walls
- Wall clearance by default 7 cm (for all other wall distances see accessories starting on page 95)
- Maximum weight load 250 kg
- Floor plate made of 0,8 cm strong steel, powder-coated, RAL 9006 white aluminum

- 50 cm stroke
- Secondary school adult

Column natural anodized

Item no. **SCETADP** 

Column black anodized

SCETADPB Item no.

CONEN MOUNTS