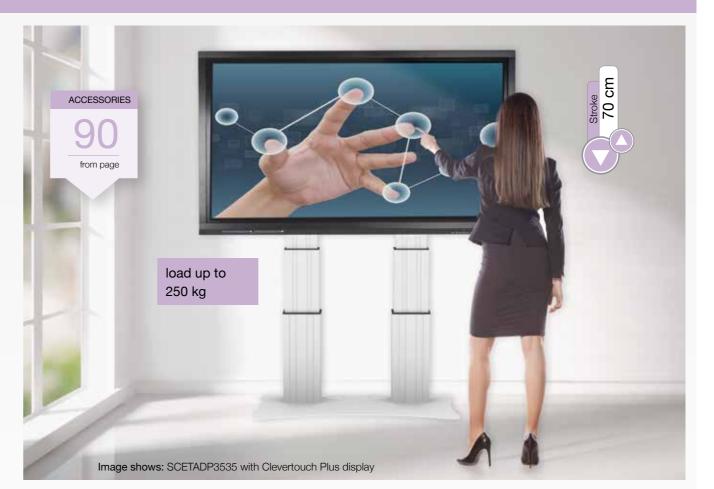

## **CONEN MOUNTS**

Height adjustable systems for (interactive) displays from 70"

Electrically height adjustable system with 2 columns with floor plate

- VESA 800/ 1000/ 1200

- 2 x 35 cm stroke
- Early years adult

Column natural anodized

Item no. SCETADP3535

Column black anodized

Item no. SCETADP3535B