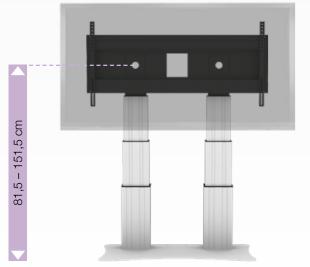

- 50 cm stroke
- Secondary school adult

Column natural anodized

Item no. **SCETADP** 

Column black anodized

SCETADPB Item no.

CONEN MOUNTS