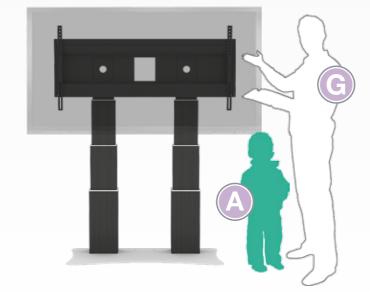

- 50 cm stroke
- Secondary school adult

Column natural anodized

Item no. **SCETADP** 

Column black anodized

SCETADPB Item no.

CONEN MOUNTS