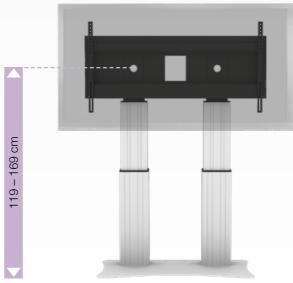

## SCETADP..

Height adjustable double aluminum columns with XL-VESA frame for displays. Wall mounted system including XL steel floor plate.

- Frame for all 70" 120" Displays
- VESA horizontal: 800/ 1000/ 1200 VESA vertical: 200 – 600
- Fits very heavy displays
- System suitable for wall mounting on massive walls or gypsum plasterboard walls
- Wall clearance by default 7 cm (for all other wall distances see accessories starting on page 95)
- Maximum weight load 250 kg
- Floor plate made of 0,8 cm strong steel, powder-coated, RAL 9006 white aluminum

- 50 cm stroke
- Secondary school adult

Column natural anodized

Item no. **SCETADP** 

Column black anodized

SCETADPB Item no.

CONEN MOUNTS