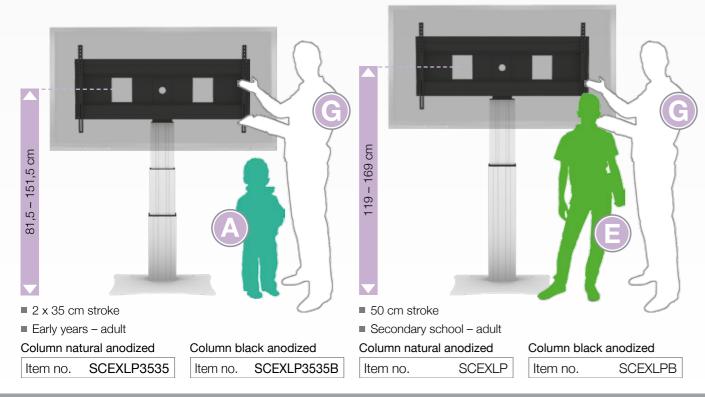

## SCEXLP..

Height adjustable, central aluminum column with XL-VESA display mount. Wall mounted system including steel floor plate.

#### Features:

- Frame for all 70" 120" Displays
- VESA horizontal: 800/ 1000/ 1200 VESA vertical: 200 – 600
- Fits heavy and large displays
- System suitable for wall mounting on massive walls or gypsum plasterboard walls (add. accessories page 94).
- Wall clearance by default 7 cm (for all other wall distances see accessories starting on page 95)
- Maximum weight load 150 kg
- Floor plate made of 0,8 cm strong steel, powder-coated, RAL 9006 white aluminum

So cm stroke
Primary school
Item no. SCEXLPL