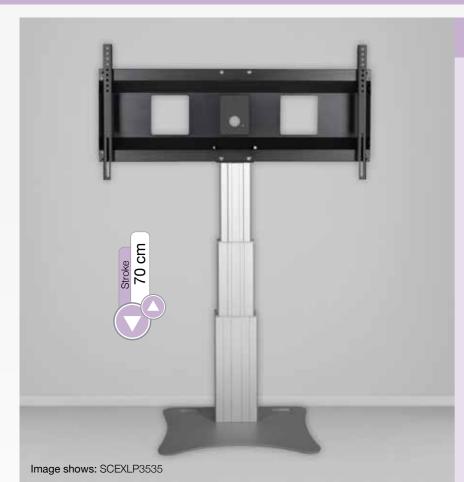

## SCEXLP..

Height adjustable, central aluminum column with XL-VESA display mount. Wall mounted system including steel floor plate.

#### Features:

- Frame for all 70" 120" Displays
- VESA horizontal: 800/ 1000/ 1200 VESA vertical: 200 – 600
- Fits heavy and large displays
- System suitable for wall mounting on massive walls or gypsum plasterboard walls (add. accessories page 94).
- Wall clearance by default 7 cm (for all other wall distances see accessories starting on page 95)
- Maximum weight load 150 kg
- Floor plate made of 0,8 cm strong steel, powder-coated, RAL 9006 white aluminum