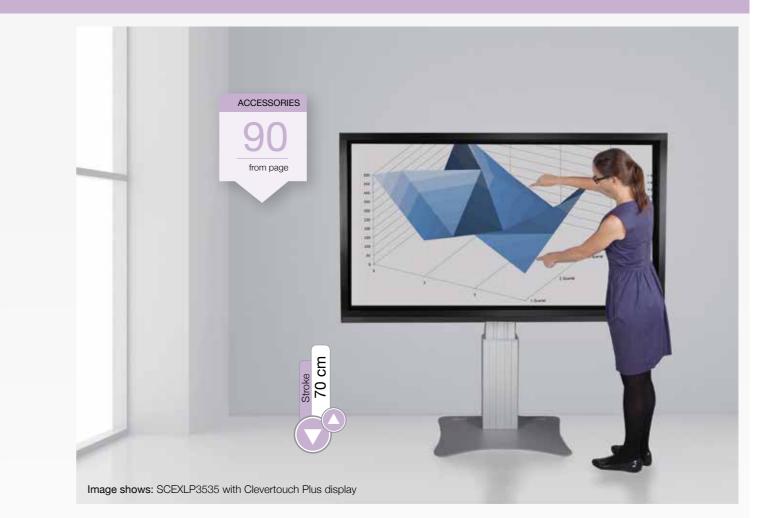

### Accessories

## Foot remote control with

- 2 shifters
- Simple and quick control by foot

**REM-FOOT** 

■ Colour: grey

Item no.

More accessories see from page 90.