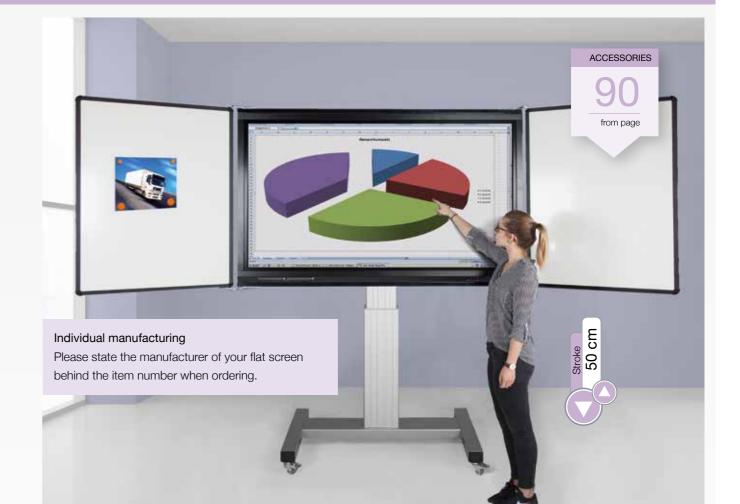

Column natural anodized

Column black anodized

m no. SCETA28 Item no.

Image shows: SCETA with Clevertouch Plus display and optional available side wings

em no. SCETA28B

Optional: Side wings – Item no. SWBW-.. – Info see page 90 – Please state brand and dimensions of your display!