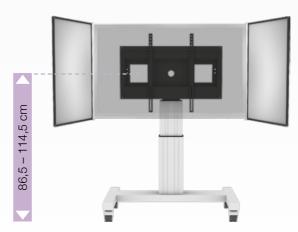

## Column natural anodized

tem no. SCETA

Column black anodized

Item no. SCETAB

Optional: Side wings – Item no. SWBW-.. – Info see page 90 – Please state brand and dimensions of your display!

- 28 cm stroke
- Kindergarten