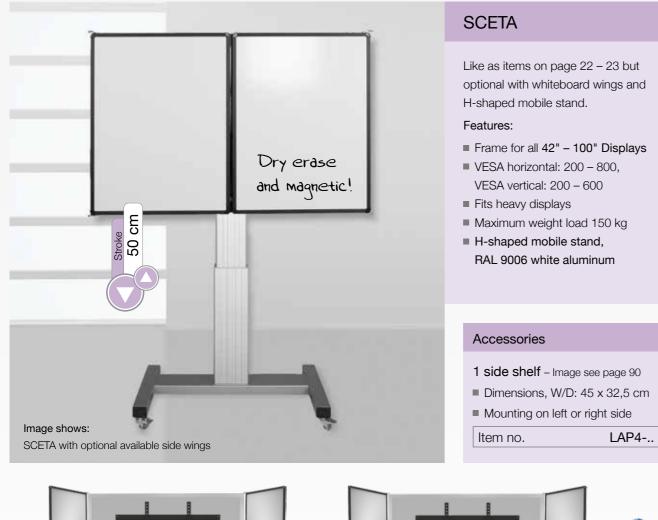

## Electrically height adjustable systems with mobile stand and whiteboard wings

- 50 cm stroke
- Secondary school adults

## Column natural anodized

tem no. SCETA

Column black anodized

Item no. SCETAB

Optional: Side wings – Item no. SWBW-.. – Info see page 90 – Please state brand and dimensions of your display!

- 28 cm stroke
- Kindergarten