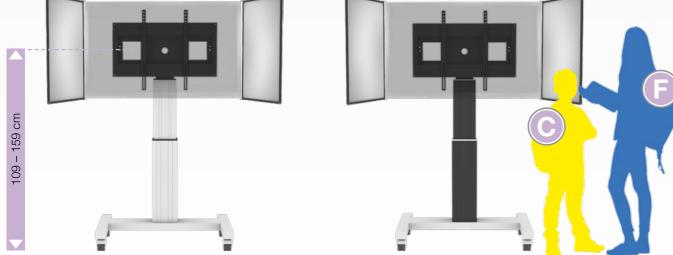

## Electrically height adjustable systems with mobile stand and whiteboard wings

- 50 cm stroke
- Secondary school adults

## Column natural anodized

tem no. SCETA

Column black anodized

Item no. SCETAB

Optional: Side wings – Item no. SWBW-.. – Info see page 90 – Please state brand and dimensions of your display!

- 28 cm stroke
- Kindergarten